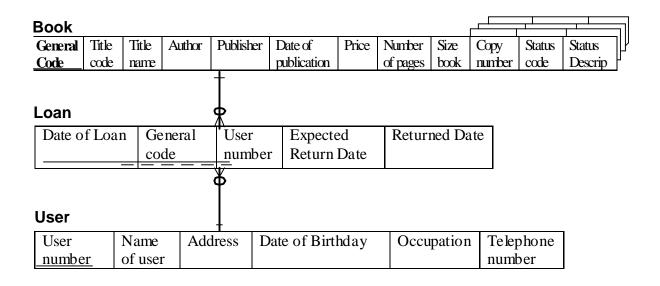

# Second Normal Form

| Book              |               |              |                                              |            |              |        |            |                     |             |       |                      |               |              |  |
|-------------------|---------------|--------------|----------------------------------------------|------------|--------------|--------|------------|---------------------|-------------|-------|----------------------|---------------|--------------|--|
| General<br>Code   | Title<br>code |              |                                              | Author     | 2 0001201101 |        | 2          | Date of oublication |             | Price |                      | mber<br>pages | Size<br>book |  |
| Book_Ident Status |               |              |                                              |            |              |        |            |                     |             |       |                      |               |              |  |
| General           | C             | Copy         |                                              | Status     |              | S      | Status     |                     | Status      |       |                      |               |              |  |
| code              | Number        |              | <u>.                                    </u> | code       |              | code   |            | _                   | Descrip     |       |                      |               |              |  |
| Loan              |               |              | -                                            |            |              |        |            | •                   |             |       |                      |               |              |  |
| General           | Co            | ру           | Da                                           | te of Loai | n Us         | User   |            |                     | Expected    |       |                      | Returned Date |              |  |
| code              | nu            | number       |                                              |            | nu           | number |            |                     | Return Date |       |                      |               |              |  |
| User              | 1             |              | 1                                            |            |              |        |            |                     |             |       | 1                    |               |              |  |
| User<br>number    |               | Name of user |                                              | Address    | Date of      |        | f birthday |                     | Occupat     |       | tion Teleph<br>numbe |               | L            |  |