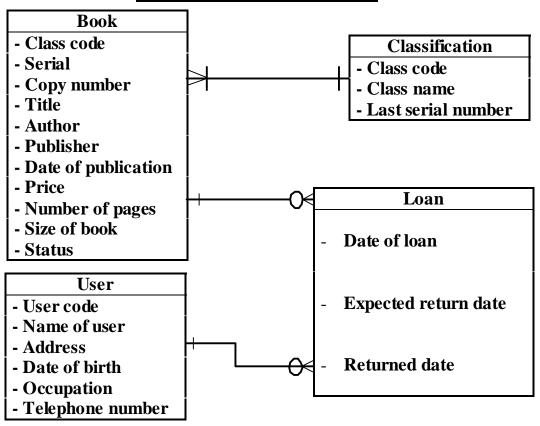

#### Book

# **Logical design: UnNormalized Form**

| Book          |        |                |       |        |           |                     |       |                 |               | /      |
|---------------|--------|----------------|-------|--------|-----------|---------------------|-------|-----------------|---------------|--------|
| Class<br>Code | Serial | Copy<br>number | Title | Author | Publisher | Date of publication | Price | Number of pages | Size of books | Status |
| User          |        |                |       |        |           |                     |       |                 |               |        |

| User code | Name    | Address | Date of | Occupation | Telephone |
|-----------|---------|---------|---------|------------|-----------|
|           | of user |         | birth   |            | number    |

#### Loan

| Date of loan | Expected    | Returned | Load number | Class | Serial | Number  | User code |
|--------------|-------------|----------|-------------|-------|--------|---------|-----------|
|              | return date | date     |             | code  |        | of book |           |

### Classification

| Class code | Class name | Last serial |
|------------|------------|-------------|
|            |            | number      |