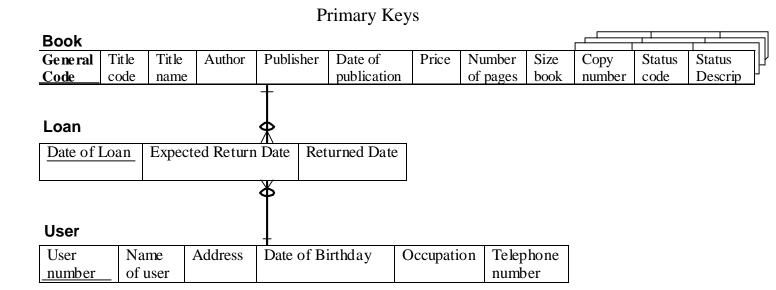

|

#### User

| User code | Name    | Address | Date of | Occupation | Telephone |
|-----------|---------|---------|---------|------------|-----------|
|           | of user |         | birth   |            | number    |

#### Loan

| Date of loan | Expected    | Returned | Load number | Class | Serial | Number  | User code |
|--------------|-------------|----------|-------------|-------|--------|---------|-----------|
|              | return date | date     |             | code  |        | of book |           |

#### Classification

| Class code | Class name | Last serial |
|------------|------------|-------------|
|            |            | number      |

### Process Design: The Entity Volume Diagram



Ver 2. Library Management System (Conceptual Model)



## Logical Design





# Foreign keys



# (First Normal Form)

#### **Book**

| General | Title | Title | Author | Publisher | Date of     | Price | Number   | Size |
|---------|-------|-------|--------|-----------|-------------|-------|----------|------|
| Code    | code  | name  |        |           | publication |       | of pages | book |

#### Book\_Ident

| General | Copy   | Status | Status  |
|---------|--------|--------|---------|
| code    | Number | code   | Descrip |

#### Loan

| General | Copy   | Date of Loan | User   | Expected    | Returned Date |
|---------|--------|--------------|--------|-------------|---------------|
| code    | number |              | number | Return Date |               |
|         |        |              |        |             |               |

#### User

| User   | N