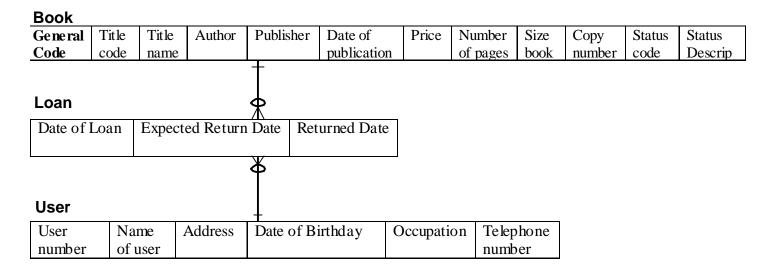

|        |

#### User

| User code | Name    | Address | Date of | Occupation | Telephone |
|-----------|---------|---------|---------|------------|-----------|
|           | of user |         | birth   |            | number    |

#### Loan

| Date of loan | Expected    | Returned | Load number | Class | Serial | Number  | User code |
|--------------|-------------|----------|-------------|-------|--------|---------|-----------|
|              | return date | date     |             | code  |        | of book |           |

#### Classification

| Class code | Class name | Last serial |
|------------|------------|-------------|
|            |            | number      |

### Process Design: The Entity Volume Diagram



Ver 2. Library Management System (Conceptual Model)



## Logical Design





# Foreign keys



# (First Normal Form)

#### **Book**

| General | Title | Title | Author | Publisher | Date of     | Price | Number   | Size |
|---------|-------|-------|--------|-----------|-------------|-------|----------|------|
| Code    | code  | name  |        |           | publication |       | of pages | book |

#### Book\_Ident

| General | Copy   | Status | Status  |
|---------|--------|--------|---------|
| code    | Number | code   | Descrip |

#### Loan

| General | Copy   | Date of Loan | User   | Expected    | Returned Date |
|---------|--------|--------------|--------|-------------|---------------|
| code    | number |              | number | Return Date |               |
|         |        |              |        |             |               |

#### User

| User   |