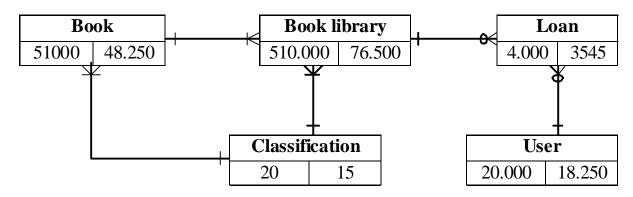

### Process Design: The Entity Volume Diagram

Ver 2. Library Management System (Conceptual Model)