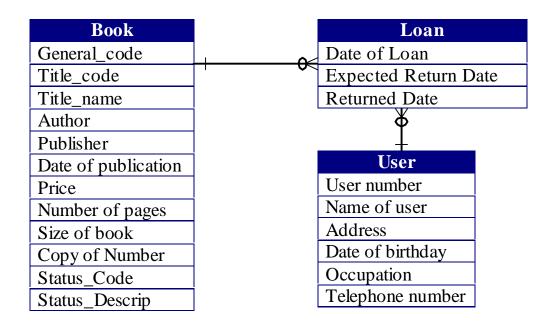

|        |        |        |

#### User

| User code | Name    | Address | Date of | Occupation | Telephone |
|-----------|---------|---------|---------|------------|-----------|
|           | of user |         | birth   |            | number    |

#### Loan

| Date of loan | Expected    | Returned | Load number | Class | Serial | Number  | User code |
|--------------|-------------|----------|-------------|-------|--------|---------|-----------|
|              | return date | date     |             | code  |        | of book |           |

#### Classification

| Class code | Class name | Last serial |
|------------|------------|-------------|
|            |            | number      |

### Process Design: The Entity Volume Diagram



Ver 2. Library Management System (Conceptual Model)



## Logical Design





# Foreign keys



# (First Normal Form)

#### **Book**

| General | Title | Title | Author | Publisher | Date of     | Price | Number   | Size |
|---------|-------|-------|--------|-----------|-------------|-------|----------|------|
| Code    | code  | name  |        |           | publication |       | of pages | book |

#### Book\_Ident

| General | Copy   | Status | Status  |
|---------|--------|--------|---------|
| code    | Number | code   | Descrip |

#### Loan

| General | Copy   | Date of Loan | User   | Expected    | Returned Date |
|---------|--------|--------------|--------|-------------|---------------|
| code    | number |              | number | Return Date |               |
|         |        |              |        |             |               |